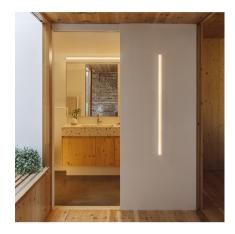

Design By Ramos & Bassols

The Spa wall or ceiling lamp projects a bright glare-free light thanks to the subtle fluted effect of its shade. The aluminium frame has a wide range of finishes to adapt to different interior designs.

### Lighting effect

## **General Lighting**

Lamp for general lighting that equally distributes the light in all directions.