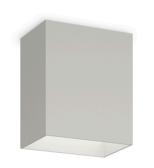

# 2630

Design By Arik Levy

Ceiling light with basic lines and cubic volumes that form sculptures integrated into the architecture.

# Model Sheet

21 Black Grey NCS S 7000-N 15 Grey L2

2700 K / 3000 K / LED temperature 3500 K color

1-10V / Casambi / DALI-2 Dimmina

NCS S 2500-N

Instalation type Surface Canopy

Body: Aluminum Materials Diffuser: PC- Polycarbonate Profile: Aluminum