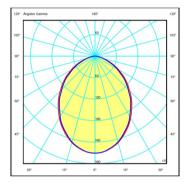

#### Photometric Data

Efficiency Coordinate System 51.19 lm/W CG 565.65 lm **Total Flux** Maximum Value 270.71 cd

Other Applications

All of our products come with a five-year warranty. Check our legal terms at www.vibia.com/warranty