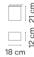

# Model Sheet

21 Black Grey NCS S 7000-N 15 Grey L2

2700 K / 3000 K / LED temperature 3500 K color

1-10V / Casambi / DALI-2 Dimmina

NCS S 2500-N

Instalation type Surface Canopy

Body: Aluminum Materials Diffuser: PC- Polycarbonate Profile: Aluminum

E CRI>90 LED 2700 K / 3000 K / 3500 K

Constant Voltage 110~240 V V 50~60 Hz HZ Driver

Remarks Main input by the biggest box

> Dimmable LED

Application Ceiling Lamps

Packaging

0.21 m x 0.31 m x 0.31 m Gross weigth 2.7 Net weigth 2.2 Vol. 0.0201