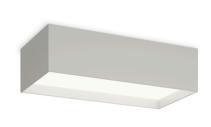

## 2634

Design By Arik Levy

Ceiling light with basic lines and cubic volumes that form sculptures integrated into the architecture.