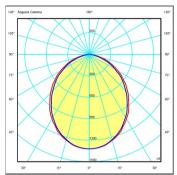

### Photometric Data

 Efficiency
 74.12 lm/W

 Coordinate System
 CG

 Total Flux
 3126.51 lm

 Maximum Value
 1320.72 cd

All of our products come with a five-year warranty. Check our legal terms at www.vibia.com/warranty