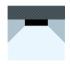

#### Lighting effect

#### Hidden Diffuser

Subtly directed diffused light that generates a soft hierarchy of light on to the illuminated surface