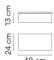

## Model Sheet

Finish 21 Black Grey NCS S 7000-N 15 Grey L2 NCS S 2500-N 2700 K / 3000 K / LED temperature 3500 K color Dimming DALI-2 / 1-10V / Casambi Instalation type Surface Canopy Body: Aluminum Materials Diffuser: PC- Polycarbonate Profile: Aluminum D CRI>90 LED 2700 K / 3000 K / 3500 K Constant Voltage 110~240 V V 50~60 Hz HZ Driver Remarks Main input by the biggest box Dimmable LED Application Ceiling Lamps Packaging 0.38 m x 0.61 m x 0.22 m Gross weigth 5.2 Net weigth 4.7 Vol. 0.0509