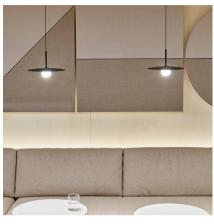

#### Lighting effect

#### Volumetric Diffuser

Subtly directed, diffused light that generates a soft hierarchy of light on to the illuminated surface