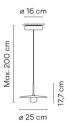

Instalation type

Remote Micro / Surface Canopy / Built-in XS / Surface Free Wire

Materials

LED support: Aluminum Diffuser: Blown-glass Ceiling rose: Steel

Light source

1 x LED 4W 350mA

LED

CRI>90 440.81 lm 110 2700 K