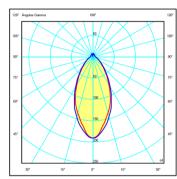

#### Photometric Data

Efficiency Coordinate System **Total Flux** Maximum Value

47.27 lm/W CG 261.43 lm 190.70 cd