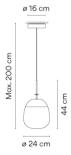

# Model Sheet

Optional : Extra cable length
Min. quantity, upcharge and extra lead time
apply [EN]

58 Cream RAL 7044

18 Graphite ADAPTA RF 9913 WX

37 Terra Red NCS S 4040-Y70R

LED temperature

2700 K

Dimming

0.328 m x 0.328 m x 0.422 m Gross weigth 4 Net weigth 2.5 Vol. 0.0454