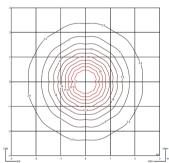

#### Lighting effect

#### Volumetric Diffuser

Subtly directed, diffused light that generates a soft hierarchy of light on to the illuminated surface