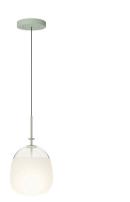

## 5778

Design By Lievore Altherr

Tempo pendant lamps are a design by Lievore Altherr. Suspended from the cable, the blown glass diffuser offers subtle nuances of transparency and translucency. All models of the Tempo collection incorporate LED lighting.

Push; 1-10V / Casambi / NO DRIVER / DALI-2

Instalation type

Surface Canopy / Remote XXS / Built-in XS / Surface Free Wire

Materials

LED support: Aluminum Diffuser: Blown-glass Ceiling rose: Steel

Light source

1 x LED 4W 350mA

LED

CRI>90 440.81 lm 110 2700 K

Driver

Constant Current 350 110~240 V V 50~60 Hz HZ

IP20 Bi-volt 50-60Hz

Hanging lamps

**Application Packaging** 