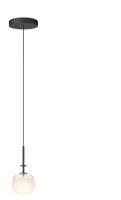

# Tempo

5772

Design By Lievore Altherr

Tempo pendant lamps are a design by Lievore Altherr. Suspended from the cable, the blown glass diffuser offers subtle nuances of transparency and translucency. All models of the Tempo collection incorporate LED lighting.

Instalation type

Surface Free Wire / Remote Micro / Built-in XS / Surface Canopy

Materials

LED support: Aluminum Diffuser: Blown-glass Ceiling rose: Steel

Light source

1 x LED 4W 350mA

LED

CRI>90 440.81 lm 110