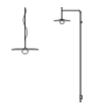

## Model Sheet

Optional: Extra cable length Min. quantity, upcharge and extra lead time apply [EN]

Instalation type

Surface Free Wire / Remote Micro / Built-in XS / Surface Canopy

Materials

LED support: Aluminum Diffuser: Blown-glass Ceiling rose: Steel

Light source

1 x LED 4W 350mA

LED

CRI>90 440.81 lm 110