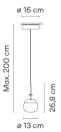

## Model Sheet

Optional: Extra cable length Min. quantity, upcharge and extra lead time apply [EN]

Instalation type

Surface Free Wire / Remote Micro / Built-in XS / Surface Canopy

Materials

LED support: Aluminum Diffuser: Blown-glass Ceiling rose: Steel

Light source

1 x LED 4W 350mA

LED

CRI>90 440.81 lm 110