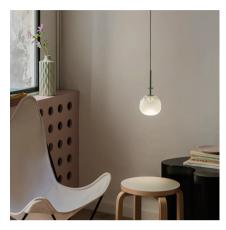

# Tempo

5772

Design By Lievore Altherr

Tempo pendant lamps are a design by Lievore Altherr. Suspended from the cable, the blown glass diffuser offers subtle nuances of transparency and translucency. All models of the Tempo collection incorporate LED lighting.

#### Volumetric Diffuser

Subtly directed, diffused light that generates a soft hierarchy of light on to the illuminated surface