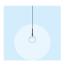

#### Lighting effect

#### Volumetric Diffuser

Subtly directed, diffused light that generates a soft hierarchy of light on to the illuminated surface