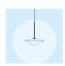

#### Lighting effect

#### Volumetric Diffuser

Subtly directed, diffused light that generates a soft hierarchy of light on to the illuminated surface