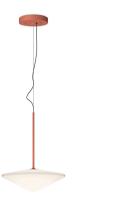

# Model Sheet

Optional : Extra cable length
Min. quantity, upcharge and extra lead time
apply [EN]

18 Graphite ADAPTA RF 9913 WX

58 Cream **RAL 7044** 

37 Terra Red NCS S 4040-Y70R

LED temperature color

2700 K