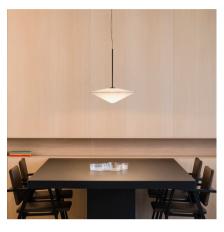

## 5780

Design By Lievore Altherr

Tempo pendant lamps are a design by Lievore Altherr. Suspended from the cable, the blown glass diffuser offers subtle nuances of transparency and translucency. All models of the Tempo collection incorporate LED lighting.

#### Volumetric Diffuser

Subtly directed, diffused light that generates a soft hierarchy of light on to the illuminated surface