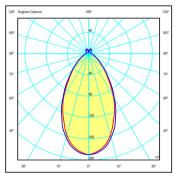

#### Photometric Data

#### Volumetric Diffuser

Subtly directed, diffused light that generates a soft hierarchy of light on to the illuminated surface