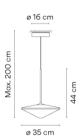

# Model Sheet

Optional : Extra cable length
Min. quantity, upcharge and extra lead time
apply [EN]

18 Graphite ADAPTA RF 9913 WX

58 Cream **RAL 7044** 

37 Terra Red NCS S 4040-Y70R

LED temperature color

2700 K

Dimming

DALI-2 / Push; 1-10V / Casambi

Instalation type

Surface Canopy / Remote Micro /

Built-in XS

Materials

LED support: Aluminum Diffuser: Blown-glass Ceiling rose: Steel

Light source

1x LED 4W 350mA

E

LED

CRI>90 440.81 lm 110

2700 K

Driver

**Application** 

Constant Current 350 110~240

V V 50~60 Hz HZ

IP20 Bi-volt 50-60Hz

Hanging lamps

**Packaging** 

0.41 m x 0.41 m x 0.2 m

Gross weigth 4 Net weigth 2.5 Vol. 0.0336