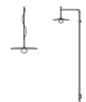

NO DRIVER / Casambi / DALI-2

/ Push; 1-10V

Instalation type

Built-in XS / Remote XXS / Surface Free Wire / Surface Canopy

Materials

LED support: Aluminum Diffuser: Blown-glass Ceiling rose: Steel

Light source