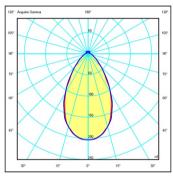

### Volumetric Diffuser

Subtly directed, diffused light that generates a soft hierarchy of light on to the illuminated surface

### Photometric Data

Efficiency Coordinate System **Total Flux** Maximum Value

55.71 lm/W CG 302.04 lm 203.44 cd