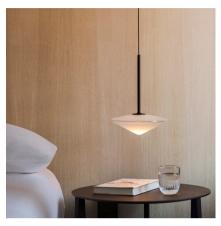

# 5774

Design By Lievore Altherr

Tempo pendant lamps are a design by Lievore Altherr. Suspended from the cable, the blown glass diffuser offers subtle nuances of transparency and translucency. All models of the Tempo collection incorporate LED lighting.

### Volumetric Diffuser

Subtly directed, diffused light that generates a soft hierarchy of light on to the illuminated surface