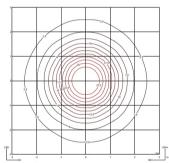

### Volumetric Diffuser

Subtly directed, diffused light that generates a soft hierarchy of light on to the illuminated surface

### Photometric Data

Efficiency Coordinate System **Total Flux** Maximum Value

55.71 lm/W CG 302.04 lm 203.44 cd