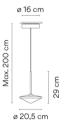

# Tempo

# 5774

Design By Lievore Altherr

Tempo pendant lamps are a design by Lievore Altherr. Suspended from the cable, the blown glass diffuser offers subtle nuances of transparency and translucency. All models of the Tempo collection incorporate LED lighting.

# Model Sheet







Optional : Extra cable length
Min. quantity, upcharge and extra lead time
apply [EN]



58 Cream RAL 7044



37 Terra Red NCS S 4040-Y70R



18 Graphite ADAPTA RF 9913 WX

LED temperature color

2700 K

Dimming

NO DRIVER / Casambi / DALI-2

/ Push; 1-10V

Instalation type

Built-in XS / Remote XXS / Surface Free Wire / Surface Canopy

Materials

LED support: Aluminum Diffuser: Blown-glass Ceiling rose: Steel

Light source

1 x LED 4W 350mA

LED

CRI>90 440.81 lm 110 2700 K

Driver

Constant Current 350 110~240 V V 50~60 Hz HZ





IP20 Bi-volt 50-60Hz

Hanging lamps

**Application Packaging** 

0.267 m x 0.278 m x 0.202 m

Gross weigth 2 Net weigth 1.4 Vol. 0.0149

### Lighting effect

### Volumetric Diffuser

Subtly directed, diffused light that generates a soft hierarchy of light on t