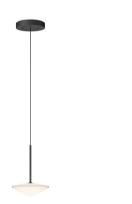

NO DRIVER / Casambi / DALI-2

/ Push; 1-10V

Instalation type

Built-in XS / Remote XXS / Surface Free Wire / Surface Canopy

Materials

LED support: Aluminum Diffuser: Blown-glass Ceiling rose: Steel

Light source

1 x LED 4W 350mA

LED

CRI>90 440.81 lm 110 2700 K

Driver

Constant Current 350 110~240 V V 50~60 Hz HZ

IP20 Bi-volt 50-60Hz

Hanging lamps

**Application Packaging** 