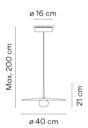

# Model Sheet

Optional: Extra cable length Min. quantity, upcharge and extra lead time apply [EN]

Instalation type

Surface Canopy

Materials

LED support: Aluminum Diffuser: Blown-glass Ceiling rose: Steel

Light source

1 x LED 4W 350mA

E

LED