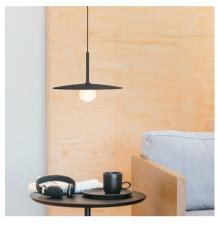

# 5776

Design By Lievore Altherr

Tempo pendant lamps are a design by Lievore Altherr. Suspended from the cable, the blown glass diffuser offers subtle nuances of transparency and translucency. All models of the Tempo collection incorporate LED lighting.

#### Lighting effect

#### Volumetric Diffuser

Subtly directed, diffused light that generates a soft hierarchy of light on to the illuminated surface