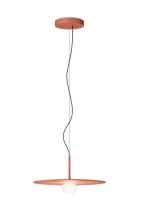

#### Finish

62 Green NCS S 3010-G20Y

18 Graphite ADAPTA RF 9913 WX

37 Terra Red NCS S 4040-Y70R

LED temperature

2700 K

Dimming

Push; 1-10V / Casambi / DALI-2

#### Lighting effect

#### Volumetric Diffuser

Subtly directed, diffused light that generates a soft hierarchy of light on to the illuminated surface