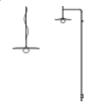

# Model Sheet

Materials

Body: Steel

Diffuser: Blown-glass LED support: Aluminum

Light source

1 x LED 4W 350mA

E

LED

CRI>90 440.81 lm 110

2700 K

Driver

Constant Current 350 220~240 V V 50~60 Hz HZ

Remarks

Built-in version

☐ F Dimmable LED

IP20 50-60Hz

**Application** 