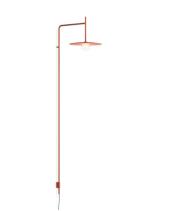

# 5763

Design By Lievore Altherr

Wall lamp composed of a stylized profile attached to the wall and topped by a blown glass diffuser that gives the piece a delicate image. Connection without plug. LED light source.

Materials

Body: Steel

Diffuser: Blown-glass LED support: Aluminum

Light source

1 x LED 4W 350mA

E

LED

CRI>90 440.81 lm 110