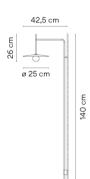

# Tempo



# 5763

Design By Lievore Altherr

Wall lamp composed of a stylized profile attached to the wall and topped by a blown glass diffuser that gives the piece a delicate image. Connection without plug. LED light source.

# Model Sheet







## Finish

37 Terra Red NCS S 4040-Y70R 62 Green NCS S 3010-G20Y 18 Graphite ADAPTA RF 9913 WX

LED temperature

2700 K

Dimming

Push; 1-10V / DALI-2 / Casambi

Instalation type

Built-in

Materials

Body: Steel

Diffuser: Blown-glass LED support: Aluminum

Light source

1 x LED 4W 350mA

E

LED

CRI>90 440.81 lm 110

2700 K

Driver

Constant Current 350 220~240 V V 50~60 Hz HZ

Remarks

Built-in version



☐ F Dimmable LED

IP20 50-60Hz

**Application** 

Wall Lamps

**Packaging** 

2 Box 0.384 m x 1.455 m x 0.072 m

Gross weigth 3.7 Net weigth 1.3 Vol. 0.0558

## Lighting effect

### Volumetric Diffuser

Subtly directed, diffused light that generates a soft hierarchy of light on to the illuminated surface



### Photometric Data

### Other Applications



All of our products come with