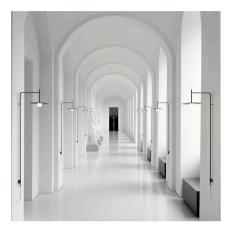

Wall Lamps

**Packaging** 

2 Box 0.384 m x 1.455 m x 0.072 m

Gross weigth 3.7 Net weigth 1.3 Vol. 0.0558