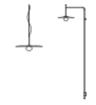

## Model Sheet

Surface Canopy

Materials

Body: Steel

Diffuser: Blown-glass LED support: Aluminum

Light source

1 x LED 4W 350mA

E

LED

[IP20] [50-60Hz] **▲** PUSH

Wall Lamps

**Packaging** 

2 Box 0.384 m x 1.455 m x 0.072 m

Gross weigth 4.1 Net weigth 1.7 Vol. 0.0551