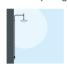

## 5766

Design By Lievore Altherr

Wall lamp composed of a stylized profile attached to the wall and topped by a blown glass diffuser that gives the piece a delicate image. Connection with plug. LED light source.

#### Volumetric Diffuser

Subtly directed, diffused light that generates a soft hierarchy of light on to the illuminated surface