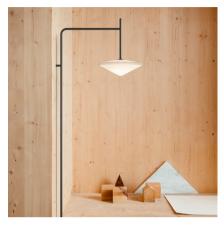

## 5766

Design By Lievore Altherr

Wall lamp composed of a stylized profile attached to the wall and topped by a blown glass diffuser that gives the piece a delicate image. Connection with plug. LED light source.

#### Volumetric Diffuser

Subtly directed, diffused light that generates a soft hierarchy of light on to the illuminated surface