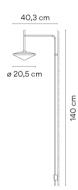

## Model Sheet

Surface Canopy

Materials

Body: Steel

Diffuser: Blown-glass LED support: Aluminum

Light source

1 x LED 4W 350mA

E

LED