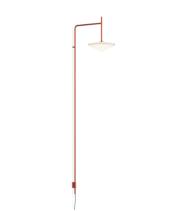

## Model Sheet

#### Finish

18 Graphite ADAPTA RF 9913 WX 37 Terra Red

NCS S 4040-Y70R 62 Green NCS S 3010-G20Y

LED temperature

2700 K

Dimming

Push

Instalation type