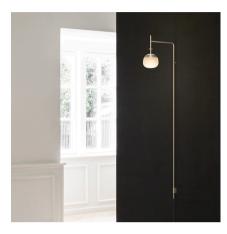

## 5765

Design By Lievore Altherr

Wall lamp composed of a stylized profile attached to the wall and topped by a blown glass diffuser that gives the piece a delicate image. Connection without plug. LED light source.