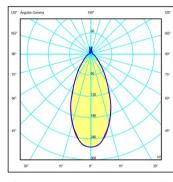

blown glass diffuser that gives the piece a delicate image. Connection without plug. LED light source.

# Model Sheet









LED temperature

2700 K

37 Terra Red NCS S 4040-Y70R

DALI-2 / Push; 1-10V / Casambi

Instalation type

Built-in

Materials

Dimming

Body: Steel

Diffuser: Blown-glass LED support: Aluminum

Light source

1 x LED 4W 350mA

E

LED

CRI>90 440.81 lm 110

2700 K

Driver

Constant Current 350 220~240 V V 50~60 Hz HZ

Remarks

Built-in version

□ F Dimmable LED

IP20 50-60Hz

Wall Lamps

**Application Packaging** 

2 Box 0.384 m x 1.455 m x 0.072 m

Gross weigth 3.8 Net weigth 0.7 Vol. 0.0551

#### Lighting effect

#### Volumetric Diffuser

Subtly directed, diffused light that generates a soft hierarchy of light on to the illuminated surface



#### Photometric Data





### Other Applications



All of our products come with a five-year warranty. Check our legal terms at www.vibia.com/warranty