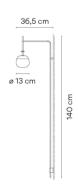

# Model Sheet

LED temperature

2700 K

37 Terra Red NCS S 4040-Y70R

DALI-2 / Push; 1-10V / Casambi

Instalation type

Built-in

Materials