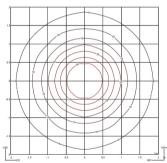

#### Lighting effect

#### Volumetric Diffuser

Subtly directed, diffused light that generates a soft hierarchy of light on to the illuminated surface