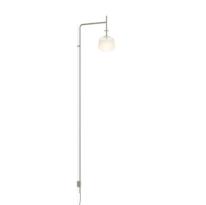

## 5765

Design By Lievore Altherr

Wall lamp composed of a stylized profile attached to the wall and topped by a blown glass diffuser that gives the piece a delicate image. Connection without plug. LED light source.