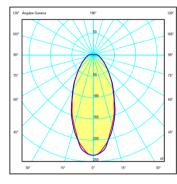

# Tempo



## 5756

Design By Lievore Altherr

Wall lamp. An adjustable rod emerges from the base attached to the wall, with blown glass diffuser and a tensing cable that permits precise adjustment of the height of the glass tulip. Connection with plug. LED light source.

## Model Sheet



122,5 cm



#### Lighting effect

#### Volumetric Diffuser

Subtly directed, diffused light that generates a soft hierarchy of light on to the illuminated surface



#### Photometric Data





### Other Applications



All of our products come with a five-year warranty. Check our legal terms at www.vibia.com/warranty

80 cm

ø 25 cm