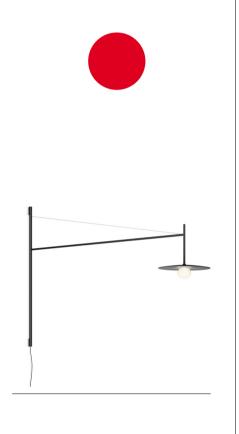

## 5756

Design By Lievore Altherr

Wall lamp. An adjustable rod emerges from the base attached to the wall, with blown glass diffuser and a tensing cable that permits precise adjustment of the height of the glass tulip. Connection with plug. LED light source.

## Model Sheet

122,5 cm