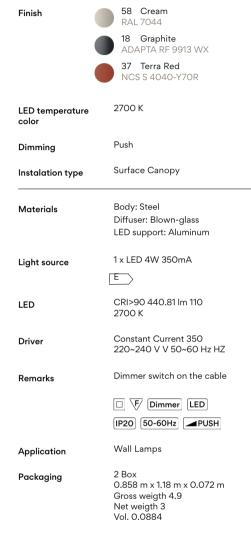

## 5756

Design By Lievore Altherr

Wall lamp. An adjustable rod emerges from the base attached to the wall, with blown glass diffuser and a tensing cable that permits precise adjustment of the height of the glass tulip. Connection with plug. LED light source.