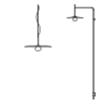

## 5756

Design By Lievore Altherr

Wall lamp. An adjustable rod emerges from the base attached to the wall, with blown glass diffuser and a tensing cable that permits precise adjustment of the height of the glass tulip. Connection with plug. LED light source.

## Model Sheet

122,5 cm