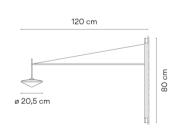

### 5760

Design By Lievore Altherr

Wall lamp. An adjustable rod emerges from the base attached to the wall, with blown glass diffuser and a tensing cable that permits precise adjustment of the height of the glass tulip. Connection with plug. LED light source.

Materials Body: Steel

Diffuser: Blown-glass LED support: Aluminum

Light source 1 x LED 4W 350mA

E

LED CRI>90 440.81 lm 110

2700 K

Driver Constant Current 350

220~240 V V 50~60 Hz HZ