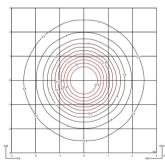

tached to the wall, with blown glass diffuser and a tensing cable that permits precise adjustment of the height of the glass tulip. Connection with plug. LED light source.

## Model Sheet









LED temperature color

2700 K

· ·

Dimming

Push

Instalation type

Surface Canopy

Materials Body: Steel

Diffuser: Blown-glass LED support: Aluminum

Light source 1 x LED 4W 350mA

E

LED CRI>90 440.81 lm 110

2700 K

Driver Constant Current 350

220~240 V V 50~60 Hz HZ

Remarks Dimmer switch on the cable

Application Wall Lamps

Packaging 2 Box

0.858 m x 1.18 m x 0.072 m Gross weigth 4.5 Net weigth 2.4 Vol. 0.0877

#### Lighting effect

#### Volumetric Diffuser

Subtly directed, diffused light that generates a soft hierarchy of light on to the illuminated surface



#### Photometric Data





#### Other Applications



All of our products come with a five-year warranty. Check our legal terms at www.vibia.com/warranty