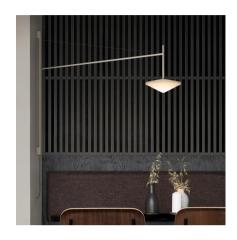

### 5760

Design By Lievore Altherr

Wall lamp. An adjustable rod emerges from the base attached to the wall, with blown glass diffuser and a tensing cable that permits precise adjustment of the height of the glass tulip. Connection with plug. LED light source.

#### Volumetric Diffuser

Subtly directed, diffused light that generates a soft hierarchy of light on to the illuminated surface