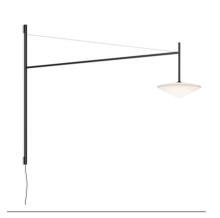

### 5760

Design By Lievore Altherr

Wall lamp. An adjustable rod emerges from the base attached to the wall, with blown glass diffuser and a tensing cable that permits precise adjustment of the height of the glass tulip. Connection with plug. LED light source.