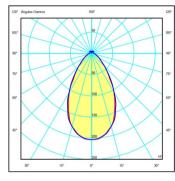

attached to the wall, with blown glass diffuser and a tensing cable that permits precise adjustment of the height of the glass tulip. Connection with plug. LED light source.

## Model Sheet









LED temperature color

2700 K

· ·

Dimming

Push

Instalation type

Surface Canopy

Materials Body: Steel

Diffuser: Blown-glass LED support: Aluminum

Light source 1 x LED 4W 350mA

E

LED CRI>90 440.81 lm 110

2700 K

Driver Constant Current 350

220~240 V V 50~60 Hz HZ

Remarks Dimmer switch on the cable

Application Wall Lamps

Packaging 2 Box

0.858 m x 1.18 m x 0.072 m Gross weigth 4.5 Net weigth 2.4 Vol. 0.0877

#### Lighting effect

#### Volumetric Diffuser

Subtly directed, diffused light that generates a soft hierarchy of light on to the illuminated surface



#### Photometric Data





#### Other Applications



All of our products come with a five-year warranty. Check our legal terms at www.vibia.com/warranty