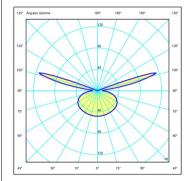

#### Photometric Data

These photometric data refer to finish 47. If you need the photometrics of other finishes please go to Download.

Efficiency Coordinate System Total Flux Maximum Value

21.06 lm/W CG 349.72 lm 112.03 cd