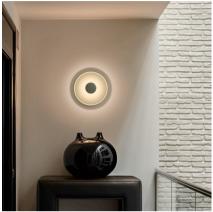

Design By Ramos & Bassols

Top is a wall lamp that comes in a range of balanced colours that help to create very warm atmospheres. The Top collection offers indirect light that is confined within its diameter, forming a contrast with the outer part of the lamp.

# 360° Surface Grazer

Full-circle grazing light.