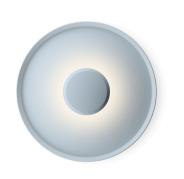

Design By Ramos & Bassols

Top is a wall lamp that comes in a range of balanced colours that help to create very warm atmospheres. The Top collection offers indirect light that is confined within its diameter, forming a contrast with the outer part of the lamp.

## 1155

Design By Ramos & Bassols

Top is a wall lamp that comes in a range of balanced colours that help to create very warm atmospheres. The Top collection offers indirect light that is confined within its diameter, forming a contrast with the outer part of the lamp.