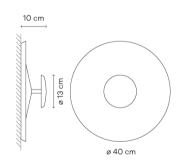

## Model Sheet

#### Finish 10 White NCS S 0300-N 40 Blue L1 NCS S 3010-B 47 Green L1 NCS S 4005-G80Y 36 Soft Pink

LED temperature color

2700 K / 3500 K

Dimming DALI-2 / Push; 1-10V / Casambi

| Instalation type | Surface Canopy                                              |
|------------------|-------------------------------------------------------------|
| Materials        | Body: Aluminum<br>Diffuser: Aluminum<br>Ceiling rose: Steel |
| Light source     | 1 x LED PLATE 18,3W 500mA                                   |

CRI>90 2050 lm 112 LED 2700 K / 3500 K

Constant Current 500 220~240 V V 50~60 Hz HZ Driver

> [P20] [50-60Hz]

Wall Lamps **Application** 

**Packaging** 

0.558 m x 0.558 m x 0.255 m Gross weigth 1.8 Net weigth 1.5 Vol. 0.0793