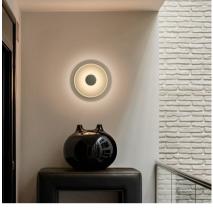

Design By Ramos & Bassols

Top is a wall lamp that comes in a range of balanced colours that help to create very warm atmospheres. The Top collection offers indirect light that is confined within its diameter, forming a contrast with the outer part of the lamp.

# 360° Surface Grazer

Full-circle grazing light.