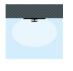

# Model Sheet

| nish                 | <b>47 Green L1</b><br>NCS S 4005-G80Y                                                   |
|----------------------|-----------------------------------------------------------------------------------------|
|                      | 40 Blue L1<br>NCS S 3010-B                                                              |
|                      | 36 Soft Pink<br>NCS S 1010-Y50R                                                         |
|                      | 10 White                                                                                |
|                      | NCS S 0300-N                                                                            |
| D temperature<br>Nor | 2700 K / 3500 K                                                                         |
| mming                | Casambi / Push; 1-10V; DALI-2                                                           |
|                      |                                                                                         |
| stalation type       | Surface Canopy                                                                          |
| aterials             | Body: Aluminum                                                                          |
|                      | Diffuser: Aluminum<br>Ceiling rose: Steel                                               |
| ght source           | 1 x LED PLATE 26,4W 700mA                                                               |
| [                    | E                                                                                       |
| D                    | CRI>90 2880 lm 109.10<br>2700 K / 3500 K                                                |
| iver                 | Constant Current 700<br>200~240 V V 50~60 Hz HZ                                         |
|                      | Dimmable [LED]                                                                          |
|                      | [IP20] [50-60Hz] [200-240V]                                                             |
| oplication           | Ceiling Lamps                                                                           |
| ackaging             | 1 Box<br>0.76 m x 0.76 m x 0.27 m<br>Gross weigth 3.13<br>Net weigth 2.5<br>Vol. 0.1559 |
|                      |                                                                                         |
|                      |                                                                                         |
|                      |                                                                                         |