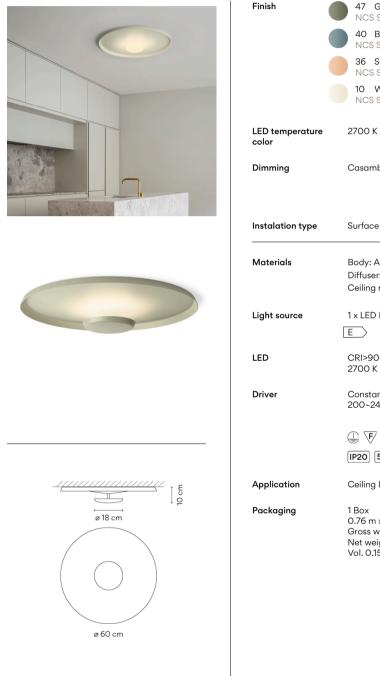

### Design By Ramos & Bassols

Top is a ceiling or wall lamp that comes in a range of balanced colours that help to create very warm atmospheres. The Top collection offers indirect light that is confined within its diameter, forming a contrast with the outer part of the lamp.

## Design By Ramos & Bassols

Top is a ceiling or wall lamp that comes in a range of balanced colours that help to create very warm atmospheres. The Top collection offers indirect light that is confined within its diameter, forming a contrast with the outer part of the lamp.