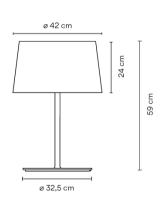

## Finish 10 White NCS S 0300-N Dimming On/Off Instalation type Plug-in

Materials Base: Steel
Vertical tube: Aluminum

Light source 3 x MASTER LEDBULB E27 230V 13W 3 x COMPACT FLUORESCENT E27 23 DV Plobtometric Data