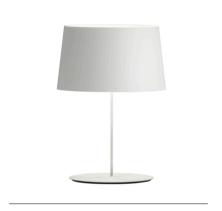

## 4900

Design By Ramos & Bassols

WARM is a table lamp with an off-white screen mesh shade that is appealing, elegant and adaptable to any atmosphere. Designed by Ramos & Bassols, the body is finished in white. On/off switch on cord. Frosted acrylic top diffuser.