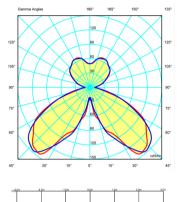

## Finish 10 White NCS S 0300-N Dimming On/Off Instalation type Plug-in

Materials Base: Steel
Vertical tube: Aluminum

Light source 3 x MASTER LEDBULB E27 230V 13W 3 x COMPACT FLUORESCENT E27 23 DV Plobtometric Data

Remarks

Switch on the cable

F Dimmable IP20

50Hz

Packaging

2 Box 0.42 m x 0.42 m x 0.61 m Gross weigth 6.3 Net weigth 5.49 Vol. 0.1791

Subtly directed, diffused light that generates a soft hierarchy of light on to the illuminated surface