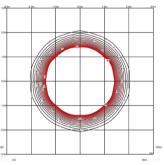

## Finish 10 White NCS S 0300-N Dimming On/Off Instalation type Plug-in

Materials Base: Steel
Vertical tube: Aluminum

Light source 3 x MASTER LEDBULB E27 230V 13W 3 x COMPACT FLUORESCENT E27 23 DV Plobtometric Data

Remarks

Switch on the cable

F Dimmable IP20

50Hz

Packaging

2 Box 0.42 m x 0.42 m x 0.61 m Gross weigth 6.3 Net weigth 5.49 Vol. 0.1791

Subtly directed, diffused light that generates a soft hierarchy of light on to the illuminated surface