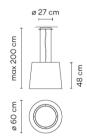

# 4077

Design By Jordi Vilardell

Hanging lamp for outdoor use. Designed by Jordi Vilardell. The choice of a material, glass fibre, which is produced industrially by means of an innovative use of filament winding technology, gives this collection an appearance which unites technology with tradition.