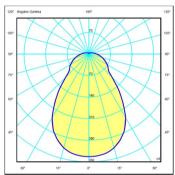

### Photometric Data

Efficiency Coordinate System **Total Flux** Maximum Value

35.51 lm/W CG 724.33 lm 333.02 cd