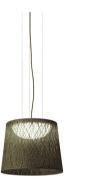

# 4077

Design By Jordi Vilardell

Hanging lamp for outdoor use. Designed by Jordi Vilardell. The choice of a material, glass fibre, which is produced industrially by means of an innovative use of filament winding technology, gives this collection an appearance which unites technology with tradition.