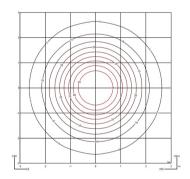

### Photometric Data

Efficiency Coordinate System **Total Flux** Maximum Value

35.51 lm/W CG 724.33 lm 333.02 cd