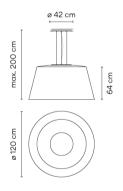

# 4078

Design By Jordi Vilardell

Large hanging lamp. Designed by Jordi Vilardell. The choice of a material, glass fibre, which is produced industrially by means of an innovative use of filament winding technology, gives this collection an appearance which unites technology with tradition.

Bi-volt 50-60Hz

**Application** 

Hanging lamps

Packaging

1 Box

1.25 m x 1.25 m x 0.735 m Gross weigth 41.1 Net weigth 33.3 Vol. 1.1484