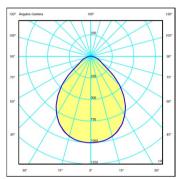

### Photometric Data

Efficiency Coordinate System **Total Flux** Maximum Value

30.20 lm/W CG 2011.55 lm 1001.86 cd