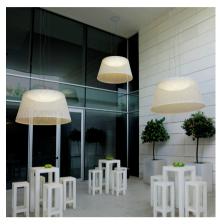

# 4078

Design By Jordi Vilardell

Large hanging lamp. Designed by Jordi Vilardell. The choice of a material, glass fibre, which is produced industrially by means of an innovative use of filament winding technology, gives this collection an appearance which unites technology with tradition.

## Other Applications

All of our products come with a five-year warranty. Check our legal terms at www.vibia.com/warranty