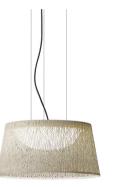

# 4078

Design By Jordi Vilardell

Large hanging lamp. Designed by Jordi Vilardell. The choice of a material, glass fibre, which is produced industrially by means of an innovative use of filament winding technology, gives this collection an appearance which unites technology with tradition.

## Lighting effect

### Volumetric Diffuser

Subtly directed, diffused light that generates a soft hierarchy of light on to the illuminated surface