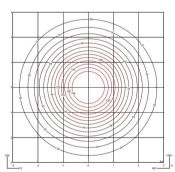

### Photometric Data

Efficiency Coordinate System **Total Flux** Maximum Value

30.20 lm/W CG 2011.55 lm 1001.86 cd