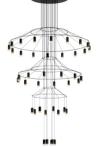

## Wireflow chandelier

### Design By Arik Levy

Wireflow designed by Arik Levy. A hanging lamp which reviews and updates the chandelier look through an exercise of simplification that explores its essence and enhances its outline with great delicacy and at the same time a strong formal presence. Its appearance, as a structure of fine cables finished with 42 4.5W LED terminals, discretely connects with classic chandelier models, taking this type of lamp to a new, groundbreaking and futuristic dimension. Employing CREA product configurator software, the design can be modified to adapt to your specific project requirements.