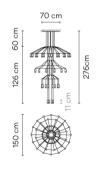

## Model Sheet

**Optional : Extra cable length** Min. quantity, upcharge and extra lead time apply [EN]

| Finish                   | 04 Black<br>RAL 9005                                            |
|--------------------------|-----------------------------------------------------------------|
| LED temperature<br>color | 2700 K / 3000 K /<br>3500 K                                     |
| Dimming                  | Push; 1-10V; DALI-2 / Casambi                                   |
|                          |                                                                 |
| Instalation type         | Surface Canopy                                                  |
| Materials                | Ceiling rose: Steel<br>Body: Aluminum<br>Horizontal rods: Steel |
| Light source             | 42 x LED 4,48W 350mA                                            |
| Light source             |                                                                 |
| LED                      | CRI>90 20591 lm 109<br>2700 K / 3000 K / 3500 K                 |
| Driver                   | Constant Current 350 100~240<br>V V 50~60 Hz HZ                 |
|                          | Dimmable LED                                                    |
|                          | IP20 Bi-volt 50-60Hz                                            |
| Application              | Hanging lamps                                                   |
|                          | 2 Box                                                           |
| Packaging                | 0.775 m x 0.775 m x 0.46 m<br>Gross weigth 49                   |
|                          | Net weigth 44<br>Vol. 0.5035                                    |
|                          |                                                                 |
|                          |                                                                 |
|                          |                                                                 |
|                          |                                                                 |
|                          |                                                                 |
|                          |                                                                 |
|                          |                                                                 |
|                          |                                                                 |
|                          |                                                                 |
|                          |                                                                 |