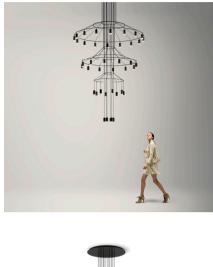

## Wireflow chandelier

### Design By Arik Levy

Wireflow designed by Arik Levy. A hanging lamp which reviews and updates the chandelier look through an exercise of simplification that explores its essence and enhances its outline with great delicacy and at the same time a strong formal presence. Its appearance, as a structure of fine cables finished with 42 4.5W LED terminals, discretely connects with classic chandelier models, taking this type of lamp to a new, groundbreaking and futuristic dimension. Employing CREA product configurator software, the design can be modified to adapt to your specific project requirements.