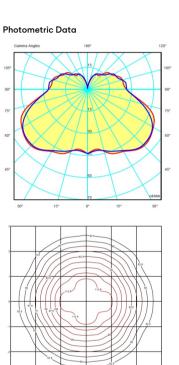

### Lighting effect

#### Volumetric Diffuser Subtly directed, diffused light that generates a soft hierarchy of light on to the illuminated surface

39.88% CG 20591.30 54.87

Other Applications

All of our products come with a five-year warranty. Check our legal terms at www.vibia.com/warranty