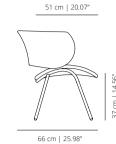

#### TECHNICAL INFO

Four legs base of calibrated steel tube powder coated in thermoreinforced polyester in white and black.

Internal frame for the seat and back of calibrated steel tube powder coated in thermoreinforced polyester covered with shape-holding expanded polyurethane foam.