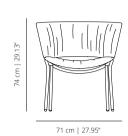

#### TECHNICAL INFO

Four legs base of calibrated steel tube powder coated in thermoreinforced polyester in white and black.

Internal frame for the seat and back of calibrated steel tube powder coated in thermoreinforced polyester covered with shape-holding expanded polyurethane foam.