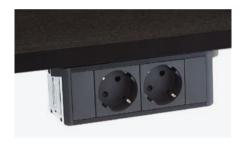

**Under table powerbox.** Powerbox available with two sockets or combined with built-in multimedia devices. Dimensions: 16.8x5.4x5.4 cm

Built-in SCHUKO powerbox/ USB hub. Powerbox with one slot for socket or multimedia option Dimensions: Ø6.6x15 cm