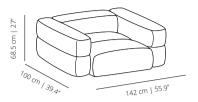

# Technical info - EN

# Savina Lounge Chair

Designed by Victor Carrasco

## COMPOSITION 1 lounge chair



#### TECHNICAL INFO

#### Upholstery

Check <u>upholstery</u> samples

#### ACCESSORIES & ELECTRIFICATIONS



Built-in SCHUKO powerbox/ USB hub. Built-in Schuko socket powerbox for device charging. Dimensions: Ø 5.7 cm



**USB port.** Built-in USB hub for charging electronic devices. Available in white or black for the sidetable in the preset positions. Dimensions: Ø 30 mm



**Under table powerbox.** Powerbox available with two sockets or combined with built-in multimedia devices. Dimensions: 16.8x5.4x5.4 cm



Built-in SCHUKO powerbox/ USB hub. Powerbox with one slot for socket or multimedia option Dimensions: Ø6.6x15 cm

### Let's talk

We want to help you find the best designs for your project. Contact us and our team will get back to you as soon as possible.

CONTACT US

2 3 SAVINA