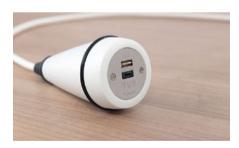

#### ACCESSORIES & ELECTRIFICATIONS

Built-in SCHUKO powerbox/ USB hub. Built-in Schuko socket powerbox for device charging. Dimensions: Ø 5.7 cm

**USB port.** Built-in USB hub for charging electronic devices. Available in white or black for the sidetable in the preset positions. Dimensions: Ø 30 mm