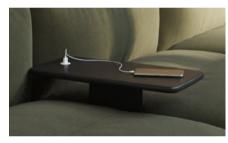

**Under table powerbox.** Powerbox available with two sockets or combined with built-in multimedia devices. Dimensions: 16.8x5.4x5.4 cm

Built-in SCHUKO powerbox/ USB hub. Powerbox with one slot for socket or multimedia option Dimensions: Ø6.6x15 cm