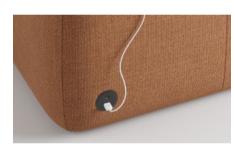

#### ACCESSORIES & ELECTRIFICATIONS

Built-in SCHUKO powerbox/ USB hub. Built-in Schuko socket powerbox for device charging. Dimensions: Ø 5.7 cm

**USB port.** Built-in USB hub for charging electronic devices. Available in white or black for the sidetable in the preset positions. Dimensions: Ø 30 mm