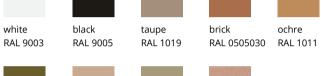

### **Powder coated**

тор

Laquered

dusty green bronze

olive green dusty pink RAL 0904030 RAL 0607020 RAL 7034

#### TECHNICAL INFO

**Structure** – calibrated powder coated steel tube in thermoreinforced polyester in white or black.

**Table top** – MDF lacquered in the finishes of our collection or stained
 in matt natural oak, cognac, ash or wenge. Transparent injection polypropylene tips.