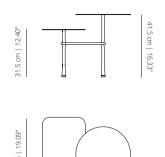

# T1ABRO | T1AB stained low table | lacquered low table

#### TECHNICAL INFO

**Structure** – calibrated powder coated steel tube in thermoreinforced polyester in white or black.

**Table top** – MDF lacquered in the finishes of our collection or stained
 in matt natural oak, cognac, ash or wenge. Transparent injection polypropylene tips.