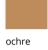

## **Stained Wood**

\*The whole range of colours has a smooth lacquered finish except black, which has a lacquered microtextured finish.

#### TECHNICAL INFO

**Structure** – calibrated powder coated steel tube in thermoreinforced polyester in white or black.

**Table top** – MDF lacquered in the finishes of our collection or stained
 in matt natural oak, cognac, ash or wenge. Transparent injection polypropylene tips.

NOTE 2: Due to the fact that the wood used is natural, the finish may vary.

stained oak

VICCARBE.COM