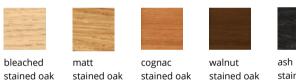

## **Stained Wood**

\*The whole range of colours has a smooth lacquered finish except black, which has a lacquered microtextured finish.

#### TECHNICAL INFO

**Structure** – calibrated powder coated steel tube in thermoreinforced polyester in white or black.

**Table top** – MDF lacquered in the finishes of our collection or stained
 in matt natural oak, cognac, ash or wenge. Transparent injection polypropylene tips.

NOTE 2: Due to the fact that the wood used is natural, the finish may vary.

stained oak

VICCARBE.COM