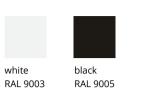

### **Powder coated**

тор

Laquered

dusty green bronze

olive green dusty pink RAL 0904030 RAL 0607020 RAL 7034

#### TECHNICAL INFO

**Structure** – calibrated powder coated steel tube in thermoreinforced polyester in white or black.

**Table top** – MDF lacquered in the finishes of our collection or stained
 in matt natural oak, cognac, ash or wenge. Transparent injection polypropylene tips.