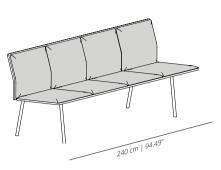

EAT AND BACKREST

#### TO140T

140 | 55 1/8





**TO240T** 240 | 94 ½



#### **CUSHION**

#### TOCW

wide cushion





## TOCN

narrow cushion



#### ACCESSORIES & ELECTRIFICATIONS



**USB port.** USB port for charging electronic devices totally integrated in the bench Available in white or black. Dimensions: Ø 3 cm | 1.18"

#### NOTE: available for compact.

The bench will be provided with the USB port on the right or on the left. Indicate the desired option in the order, remembering that left / right is understood by looking at the element for manufacturing purposes.



Powerbox under seat. Power box available with 2 plugs or combined with integrated multimedia elements. Metal frame available in white or black.

4

#### SUGGESTIONS

#### COMPOSITION 1

bench



COMPOSITION 2

bench



composition 3 bench







## **COMPOSITION 6** bench







#### COMPOSITION 7 bench



## **COMPOSITION 8**



#### FINISHES

#### Upholstery

Check upholstery samples.

#### STRUCTURE

#### **Powder coated**



white



black RAL 9003

RAL 9005

## SEAT | BACKREST

#### **Stained Wood**



bleached

stained oak



stained oak



stained oak





stained oak



#### TECHNICAL INFO

**Structure** – Structure in calibrated powder coated steel in thermoreinforcedpolyester in black or white. Black or white injection polypropylene glides.

**Stained seat and backrest** – Seat and backrest made from natural oak plywood stained with the finishes of our collection.

**Upholstered seat and stained backrest** – Seat made from plywood covered in non-deformable foamed polyurethane. Backrest made f