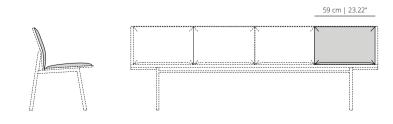

#### ACCESSORIES & ELECTRIFICATIONS

**USB port.** USB port for charging electronic devices totally integrated in the bench Available in white or black. Dimensions: Ø 3 cm | 1.18"

#### NOTE: available for compact.

The bench will be provided with the USB port on the right or on the left. Indicate the desired option in the order, remembering that left / right is understood by looking at the element for manufacturing purposes.

Powerbox under seat. Power box available with 2 plugs or combined with integrated multimedia elements. Metal frame available in white or black.

4