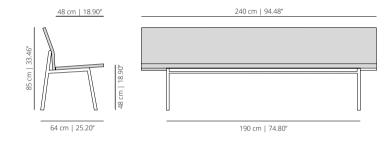

# viccarbe

# Torii

Designed by L + R Palomba

#### TORII - STAINED SEAT AND BACKREST

#### TO140RO

140 | 55 1/8





**TO240RO** 240 | 94 ½



#### UPHOLSTERED SEAT AND STAINED BACKREST

**TO140AT** 140 | 55 ½





# **TO240AT** 240 | 94 ½





2

### UPHOLSTERED SEAT AND BACKREST

#### TO140T

140 | 55 1/8





**TO240T** 240 | 94 ½



#### **CUSHION**

#### TOCW

wide cushion





## TOCN

narrow cushion



#### ACCESSORIES & ELECTRIFICATIONS



**USB port.** USB port for charging electronic devices totally integrated in the bench Available in white or black. Dimensions: Ø 3 cm | 1.18"

#### NOTE: available for compact.

The bench will be provided with the USB port on the right or on the left. Indicate the desired option in the order, remembering that left / right is understood by looking at the element for manufacturing purposes.



Powerbox under seat. Power box available with 2 plugs or combined with integrated multimedia elements. Metal frame available in white or black.

4

#### SUGGESTIONS

#### COMPOSITION 1

bench



COMPOSITION 2

bench



composition 3 bench







## **COMPOSITION 6** bench







#### COMP