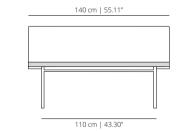

#### TO140RO

140 | 55 1/8

**TO240RO** 240 | 94 ½

#### UPHOLSTERED SEAT AND STAINED BACKREST

**TO140AT** 140 | 55 ½

# **TO240AT** 240 | 94 ½

2

#### TO140T

140 | 55 1/8

**TO240T** 240 | 94 ½