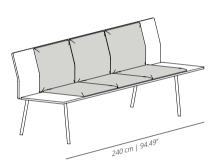

140T

140 | 55 1/8





**TO240T** 240 | 94 ½



#### **CUSHION**

#### TOCW

wide cushion





## TOCN

narrow cushion



#### ACCESSORIES & ELECTRIFICATIONS



**USB port.** USB port for charging electronic devices totally integrated in the bench Available in white or black. Dimensions: Ø 3 cm | 1.18"

#### NOTE: available for compact.

The bench will be provided with the USB port on the right or on the left. Indicate the desired option in the order, remembering that left / right is understood by looking at the element for manufacturing purposes.



Powerbox under seat. Power box available with 2 plugs or combined with integrated multimedia elements. Metal frame available in white or black.

4

#### SUGGESTIONS

#### COMPOSITION 1

bench



COMPOSITION 2

bench



composition 3 bench







## **COMPOSITION 6** bench







#### COMPOSITION 7 bench



## **COMPOSITION 8**



#### FINISHES

#### Upholstery

Check upholstery samples.

#### STRUCTURE

#### **Powder coated**



white



black RAL 9003

RAL 9005

## SEAT | BACKREST

#### **Stained Wood**



bleached

stained oak



stained oak



stained oak





stained oak



#### TECHNICAL INFO

**Structure** – Structure in calibrated powder coated steel in thermoreinforcedpolyester in black or white. Black or white injection polypropylene glides.

**Stained seat and backrest** – Seat and backrest made from natural oak plywood stained with the finishes of our collection.

**Upholstered seat and stained backrest** – Seat made from plywood covered in non-deformable foamed polyurethane. Backrest made from curved oak plywood st