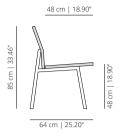

#### TECHNICAL INFO

**Structure** – Structure in calibrated powder coated steel in thermoreinforcedpolyester in black or white. Black or white injection polypropylene glides.

**Stained seat and backrest** – Seat and backrest made from natural oak plywood stained with the finishes of our collection.