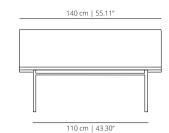

#### UPHOLSTERED SEAT AND STAINED BACKREST

**TO140AT** 140 | 55 ½

# **TO240AT** 240 | 94 ½

2