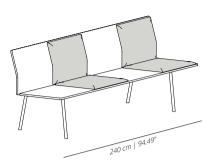

### UPHOLSTERED SEAT AND BACKREST

#### TO140T

140 | 55 1/8

**TO240T** 240 | 94 ½