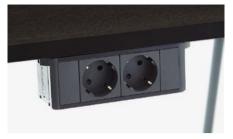

Powerbox under seat. Power box available with 2 plugs or combined with integrated multimedia elements. Metal frame available in white or black.

4