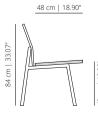

#### TECHNICAL INFO

**Structure** – Structure in calibrated powder coated steel in thermoreinforcedpolyester in black or white. Black or white injection polypropylene glides.

**Stained seat and backrest** – Seat and backrest made from natural oak plywood stained with the finishes of our collection.