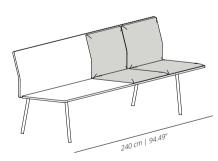

### UPHOLSTERED SEAT AND BACKREST

#### TO140T

140 | 55 1/8

**TO240T** 240 | 94 ½