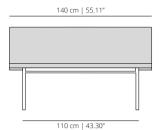

# viccarbe

# Torii

Designed by L + R Palomba

#### TORII - STAINED SEAT AND BACKREST

#### TO140RO

140 | 55 1/8





**TO240RO** 240 | 94 ½



#### UPHOLSTERED SEAT AND STAINED BACKREST

**TO140AT** 140 | 55 ½





# **TO240AT** 240 | 94 ½





2

### UPHOLSTERED SEAT AND BACKREST

#### TO140T

140 | 55 1/8





**TO240T** 240 | 94 ½



#### **CUSHION**

#### TOCW

wide cushion





## TOCN

narrow cushion



#### ACCESSORIES & ELECTRIFICATIONS



**USB port.** USB port for charging electronic devices totally integrated in the bench Available in white or black. Dimensions: Ø 3 cm | 1.18"

#### NOTE: available for compact.

The bench will be provided with the USB port on the right or on the left. Indicate the desired option in the order, remembering that left / right is understood by looking at the element for manufacturing purposes.



Powerbox under seat. Power box available with 2 plugs or combined with integrated multimedia elements. Metal frame available in white or black.

4

#### SUGGESTIONS

#### COMPOSITION 1

bench



COMPOSITION 2

bench



composition 3 bench







## **COMPOSITION 6