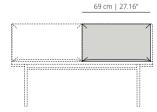

#### TOCW

wide cushion

## TOCN

narrow cushion

**Cushion** – Seat and backrest cushion made from 5 mm thick MDF covered in non-deformable foamed polyurethane. There are two cushion models with different widths. The position of the cushions on the bench is predefined by a ser ies of set configurations.