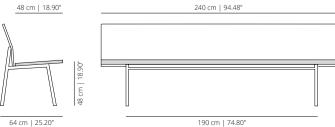

#### TO140RO

140 | 55 1/8

**TO240RO** 240 | 94 ½

#### UPHOLSTERED SEAT AND STAINED BACKREST

**TO140AT** 140 | 55 ½

# **TO240AT** 240 | 94 ½

2

#### TO140T

140 | 55 1/8

**TO240T** 240 | 94 ½