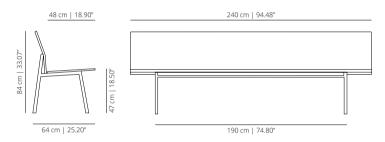

# viccarbe

# Torii

Designed by L + R Palomba

#### TORII - STAINED SEAT AND BACKREST

#### TO140RO

140 | 55 1/8





**TO240RO** 240 | 94 ½



#### UPHOLSTERED SEAT AND STAINED BACKREST

**TO140AT** 140 | 55 ½





# **TO240AT** 240 | 94 ½





2

### UPHOLSTERED SEAT AND BACKREST

#### TO140T

140 | 55 1/8





**TO240T** 240 | 94 ½



#### **CUSHION**

#### TOCW

wide cushion





## TOCN

narrow cushion



#### ACCESSORIES & ELECTRIFICATIONS



**USB port.** USB port for charging electronic devices totally integrated in the bench Available in white or black. Dimensions: Ø 3 cm | 1.18"

#### NOTE: available for compact.

The bench will be provided with the USB port on the right or on the left. Indicate the desired option in the order, remembering that left / right is understood by looking at the element for manufacturing purposes.



Powerbox under seat. Power box available with 2 plugs or combined with integrated multimedia