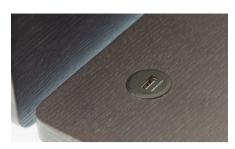

#### ACCESSORIES & ELECTRIFICATIONS

**USB port.** USB port for charging electronic devices totally integrated in the bench Available in white or black. Dimensions: Ø 3 cm | 1.18"

#### NOTE: available for compact.

The bench will be provided with the USB port on the right or on the left. Indicate the desired option in the order, remembering that left / right is understood by looking at the element for manufacturing purposes.