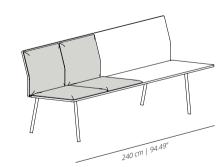

### UPHOLSTERED SEAT AND BACKREST

#### TO140T

140 | 55 1/8

**TO240T** 240 | 94 ½