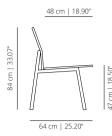

# viccarbe

# Torii

Designed by L + R Palomba

#### TORII - STAINED SEAT AND BACKREST

#### TO140RO

140 | 55 1/8





**TO240RO** 240 | 94 ½



#### UPHOLSTERED SEAT AND STAINED BACKREST

**TO140AT** 140 | 55 ½





# **TO240AT** 240 | 94 ½





2

### UPHOLSTERED SEAT AND BACKREST

#### TO140T

140 | 55 1/8





**TO240T** 240 | 94 ½



#### **CUSHION**

#### TOCW

wide cushion





## TOCN

narrow cushion



#### ACCESSORIES & ELECTRIFICATIONS



**USB port.** USB port for charging electronic devices totally integrated in the bench Available in white or black. Dimensions: Ø 3 cm | 1.18"

#### NOTE: available for compact.

The bench will be provided with the USB port on the right or on the left. Indicate the desired option in the order, remembering that left / right is understood by looking at the element for manufacturing purposes.



Powerbox under seat. Power box available with 2 plugs or combined