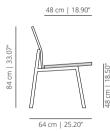

# viccarbe

# Torii

Designed by L + R Palomba

#### TORII - STAINED SEAT AND BACKREST

#### TO140RO

140 | 55 1/8





**TO240RO** 240 | 94 ½



#### UPHOLSTERED SEAT AND STAINED BACKREST

**TO140AT** 140 | 55 ½





# **TO240AT** 240 | 94 ½





2

### UPHOLSTERED SEAT AND BACKREST

#### TO140T

140 | 55 1/8





**TO240T** 240 | 94 ½



#### **CUSHION**

#### TOCW

wide cushion





## TOCN

narrow cushion



#### ACCESSORIES & ELECTRIFICATIONS



**USB port.** USB port for charging electronic devices totally integrated in the bench Available in white or black. Dimensions: Ø 3 cm | 1.18"

#### NOTE: available for compact.

The bench will be provided with the USB port on the right or on the left. Indicate the desired option in the order, remembering that left / right is understood by looking at the element for manufacturing purposes.



Powerbox under seat. Power box available with 2 plugs or combined with integrated multimedia elements. Metal frame available in white or black.

4

#### SUGGESTION