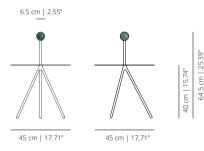

#### TRIM model marble sphere

#### Model marble sphere

marble

**Model solid oak sphere** – Solid oak sphere model stained in natural matt finish.

**Model marble sphere** – Marble sphere model in Indian Green color.

NOTE: Due to the fact that the marble and wood used is natural, the finish