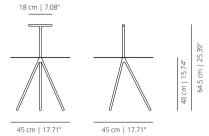

#### TRINO

#### TECHNICAL INFO

Top and base in calibrated steel structure powder coated in thermoreinforced polyester in single-color black.

Available with three different types of handle:

**Model on T** – T-shaped model in calibrated steel powder coated in thermoreinforced polyester.