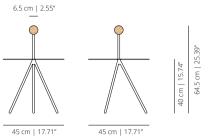

### TRIT

#### HANDLE

#### Model on T

white RAL 9003

black RAL 9005

#### TECHNICAL INFO

Top and base in calibrated steel structure powder coated in thermoreinforced polyester in single-color black.

Available with three different types of handle:

**Model on T** – T-shaped model in calibrated steel powder coated in thermoreinforced polyester.