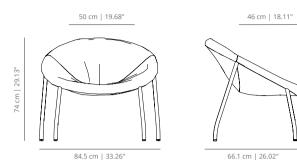

## **ZOCO** fixed lounge chair

**ZOCO** lounge chair with casters and handle

2

#### TECHNICAL INFO

**Seat** – upholstered cover in the fabrics and leathers of the collection, with CMHR28 fireproof foam and wadding inside.

**Structure** – calibrated steel tube structure lacquered in thermoset polyester in black or white. Plastic mats with and without felt or mixed castors for hard and soft floors