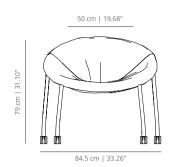

## **ZOCO** fixed lounge chair

**ZOCO** lounge chair with casters and handle

2

#### TECHNICAL INFO

**Seat** – upholstered cover in the fabrics and leathers of the collection, with CMHR28 fireproof foam and wadding inside.

**Structure** – calibrated steel tube structure lacquered in thermoset polyester in black or white. Plastic mats with and without felt or mixed castors for hard and soft floors