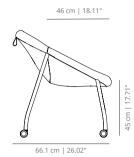

## **ZOCO** fixed lounge chair

**ZOCO** lounge chair with casters and handle

2

#### TECHNICAL INFO

**Seat** – upholstered cover in the fabrics and leathers of the collection, with CMHR28 fireproof foam and wadding inside.

**Structure** – calibrated steel tube structure lacquered in thermoset polyester in black or white. Plastic mats with and without felt or mixed castors for hard and soft floors