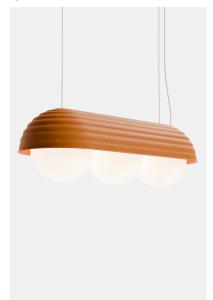

# Bon

Pendants

# DESCRIPTION

Designed in collaboration with Alex Brokamp. Its sculptural proportions and gorgeous glass globes radiate quiet confidence, inviting you to pause and admire. Available in three variations—Bon Triple, a dramatic trio, and two single pendants, Small and Large—Bon unites the expansive glow of a globe with the refined focus of a shaded pendant, bringing the best of both worlds together in one elegant design. Bon is an atmosphere, a mood, a moment.

# MATERIALS

Opal Glass, Molded Felt, Aluminum