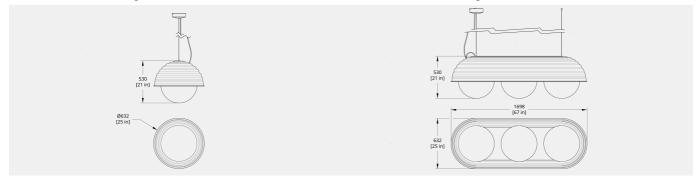

## PRODUCT DIMENSIONS

Single small, 17 in dia  $\times$  14 in H | Single large, 25 in dia  $\times$  21 in H | Triple, 25 in D  $\times$  67 in L  $\times$  21 in H

Bon dimensional drawing

Bon dimensional drawing

Bon dimensional drawing