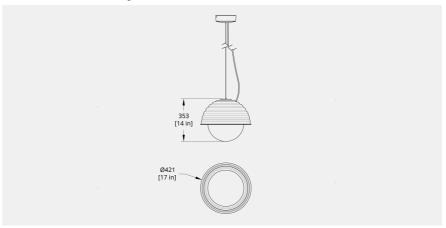

## PRODUCT DIMENSIONS

Single small, 17 in dia  $\times$  14 in H | Single large, 25 in dia  $\times$  21 in H | Triple, 25 in D  $\times$  67 in L  $\times$  21 in H

Bon dimensional drawing

Bon dimensional drawing

Bon dimensional drawing