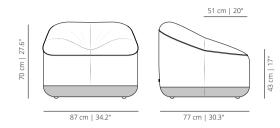

### **CUBBUR** with casters

#### TECHNICAL INFO

The piece features an interior structure made of solid wood with a webbed seat, crafted using wood from certified sustainable forestry sources. It incorporates expanded polyurethane foam in different densities, offering comfort and durability. The upholstery is available in either fabric or leather and includes a technical protective fabric layer to enhance resistance and longevity. Depending on the version, the base comes with hidden casters or legs with adjustable height.