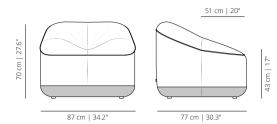

## **CUBBU** fixed

#### TECHNICAL INFO

The piece features an interior structure made of solid wood with a webbed seat, crafted using wood from certified sustainable forestry sources. It incorporates expanded polyurethane foam in different densities, offering comfort and durability. The upholstery is available in either fabric or leather and includes a technical protective fabric layer to enhance resistance and longevity. Depending on the version, the base comes with hidden casters or legs with adjustable height.