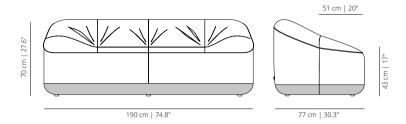

# viccarbe

# Cubow

Designed by Meike Harde

# **CUBSO** fixed



## **CUBSOR** with casters



2

#### FINISHES

## Upholstery

Check upholstery samples.

## Strap (technical fabric)





dark grey

**Note:** The Cubow collection stands out for its softness, with each fabric bringing its own character to the design. The amount of wrinkling will depend on the technical characteristics of the selected fabric—subtle variations that help shape and define the collection's visual identity.

#### TECHNICAL INFO

The piece features an interior structure made of solid wood with a webbed seat, crafted using wood from certified sustainable forestry sources. It incorporates expanded polyurethane foam in different densities, offering comfort and durability. The upholstery is available in either fabric or leather and includes a technical protective fabric layer to