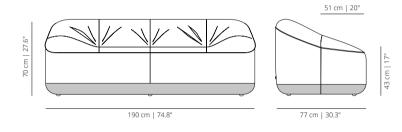

# viccarbe

# Cubow

Designed by Meike Harde

# **CUBSO** fixed



## **CUBSOR** with casters



2

#### FINISHES

## Upholstery

Check upholstery samples.

## Strap (technical fabric)





dark grey

**Note:** The Cubow collection stands out for its softness, with each fabric bringing its own character to the design. The amount of wrinkling will depend on the technical characteristics of the selected fabric—subtle variations that help shape and define the collection's visual identity.

#### TECHNICAL INFO

The piece features an interior structure made of solid wood with a webbed seat, crafted using wood from certified sustainable forestry sources. It incorporates expanded polyurethane foam in different densities, offering comfort and durability. The upholstery is available in either fabric or leather and includes a technical protective fabric layer to enhance resistance and longevi