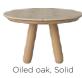

govina

**Total Net Weight** 147.50 kg

The parcel's measurements

The parcel's measurements 1: 0.13 m3, 57.0 kg (D 73.0 cm, W 134.0 cm, H 13.0 cm))
The parcel's measurements 2: 0.13 m3, 57.0 kg (D 73.0 cm, W 134.0 cm, H 13.0 cm))
The parcel's measurements 3: 0.10 m3, 20.0 kg (D 42.0 cm, W 93.0 cm, H 26.0 cm))
The parcel's measurements 4: 0.10 m3, 20.0 kg (D 42.0 cm, W 93.0 cm, H 26.0 cm))

#### 03-102-06

Balance Dining Table Extension Leaves - 2 pcs.



Length

50 cm **Width** 125 cm

Producer

Aage Østergaard Møbelindustri A/S

Country of origin

Bosnia and Herzegovina

Total Net Weight

33 kg

The parcel's measurements

The parcel's measurements 1: 0.12 m3, 35.0 kg (D 132.0 cm, W 72.0 cm, H 13.0 cm))

### Materials and surfaces

#### Top materia









Rase



Dark oiled oak, Solid