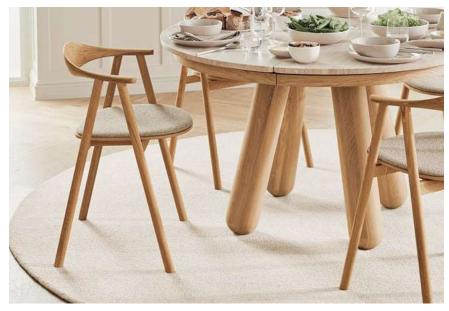

# Balance series

Designed by Michael H. Nielsen, Denmark

The Balance dining table, designed by Michael H. Nielsen, unites bold lines and design language with elegant and natural materials. The strong legs in  $FSC^{TM}$  certified oak function as a solid foundation for the luxurious stone tabletop, which is broken up by the solid oak extension leaves when extended. A striking dining table with refined proportions and details.