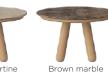

Country of origin

Bosnia and Herzegovina

**Total Net Weight** 147.50 kg

The parcel's measurements

The parcel's measurements 1: 0.13 m3, 57.0 kg (D 73.0 cm, W 134.0 cm, H 13.0 cm))
The parcel's measurements 2: 0.13 m3, 57.0 kg (D 73.0 cm, W 134.0 cm, H 13.0 cm))
The parcel's measurements 3: 0.10 m3, 20.0 kg (D 42.0 cm, W 93.0 cm, H 26.0 cm))
The parcel's measurements 4: 0.10 m3, 20.0 kg (D 42.0 cm, W 93.0 cm, H 26.0 cm))

#### 03-102-06

Balance Dining Table Extension Leaves - 2 pcs.



Length

50 cm **Width** 125 cm

Producer

Aage Østergaard Møbelindustri A/S

Country of origin

Bosnia and Herzegovina

Total Net Weight

33 kg

The parcel's measurements

The parcel's measurements 1: 0.12 m3, 35.0 kg (D 132.0 cm, W 72.0 cm, H 13.0 cm))

### Materials and surfaces

#### Top materia









Rase



Dark oiled oak, Solid