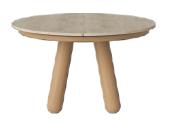

# Balance series

Designed by Michael H. Nielsen, Denmark

The Balance dining table, designed by Michael H. Nielsen, unites bold lines and design language with elegant and natural materials. The strong legs in  $FSC^{TM}$  certified oak function as a solid foundation for the luxurious stone tabletop, which is broken up by the solid oak extension leaves when extended. A striking dining table with refined proportions and details.

# Balance Dining Table Ø125 cm

# Specifications

| Country of origin                        | Assembly                  | Height                | Depth                                                                                | Width                      | Diameter                               |
|------------------------------------------|---------------------------|-----------------------|--------------------------------------------------------------------------------------|----------------------------|----------------------------------------|
| Bosnia and Herzegovina                   | Legs to be mounted        | 75 cm                 | 125 cm                                                                               | 125 cm                     | 125 cm                                 |
| Full length incl. extension leave(s)     |                           | Distance between legs | Distance sarg to floor                                                               | Distance tabletop to floor | Producer Aage Østergaard Møbelindustri |
| 225 cm                                   | 2 cm                      | 34.60 cm              | 67.50 cm                                                                             | 72.70 cm                   |                                        |
| Can be expanded with additional plates 2 | Country of origin         | Total Net Weight      | The parcel's measurements                                                            |                            |                                        |
|                                          | Bosnia and<br>Herzegovina | 147.50 kg             | The parcel's measurements 1: 0.13 m3, 57.0 kg<br>(D 73.0 cm, W 134.0 cm, H 13.0 cm)) |                            |                                        |
|                                          |                           |                       | The parcel's measurements 2: 0.13 m3, 57.0 kg<br>(D 73.0 cm, W 134.0 cm, H 13.0 cm)) |                            |                                        |
|                                          |                           |                       | The parcel's measurements 3: 0.10 m3, 20.0 kg<br>(D 42.0 cm, W 93.0 cm, H 26.0 cm))  |                            |                                        |
|                                          |                           |                       | The parcel's measurements 4: 0.10 m3, 20.0 kg<br>(D 42.0 cm, W 93.0 cm, H 26.0 cm))  |                            |                                        |

#### 03-102-02

Balance Dining Table Ø125 cm

Height

75 cm

Depth

125 cm

Width

125 cm

**Diameter** 125 cm

Full length incl. extension leave(s)

225 cm

Tabletop thickness

2 cm

Distance between legs

34.60 cm

Distance sarg to floor

67.50 cm

Distance tabletop to floor

72.70 cm **Producer** 

Aage Østergaard Møbelindustri A/S

Can be expanded with additional plates

2

Country of origin

Bosnia and Herzegovina