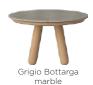

2

Country of origin

Bosnia and Herzegovina

**Total Net Weight** 147.50 kg

The parcel's measurements

The parcel's measurements 1: 0.13 m3, 57.0 kg (D 73.0 cm, W 134.0 cm, H 13.0 cm))
The parcel's measurements 2: 0.13 m3, 57.0 kg (D 73.0 cm, W 134.0 cm, H 13.0 cm))
The parcel's measurements 3: 0.10 m3, 20.0 kg (D 42.0 cm, W 93.0 cm, H 26.0 cm))
The parcel's measurements 4: 0.10 m3, 20.0 kg (D 42.0 cm, W 93.0 cm, H 26.0 cm))

#### 03-102-06

Balance Dining Table Extension Leaves - 2 pcs.



Length

50 cm **Width** 125 cm

Producer

Aage Østergaard Møbelindustri A/S

Country of origin

Bosnia and Herzegovina

Total Net Weight

33 kg

The parcel's measurements

The parcel's measurements 1: 0.12 m3, 35.0 kg (D 132.0 cm, W 72.0 cm, H 13.0 cm))

### Materials and surfaces

#### Top materia









Rase



Dark oiled oak, Solid