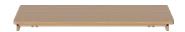

# Notice

Extension leaves are not included

#### 03-102-06

Balance Dining Table Extension Leaves - 2 pcs.

Length

50 cm **Width** 125 cm

Producer

Aage Østergaard Møbelindustri A/S

Country of origin

Bosnia and Herzegovina

Total Net Weight

33 kg

The parcel's measurements

The parcel's measurements 1: 0.12 m3, 35.0 kg (D 132.0 cm, W 72.0 cm, H 13.0 cm))