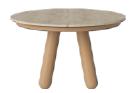

# Balance series

Designed by Michael H. Nielsen, Denmark

The Balance dining table, designed by Michael H. Nielsen, unites bold lines and design language with elegant and natural materials. The strong legs in  $FSC^{TM}$  certified oak function as a solid foundation for the luxurious stone tabletop, which is broken up by the solid oak extension leaves when extended. A striking dining table with refined proportions and details.

# Balance Dining Table Ø125 cm

# Specifications

| Country of origin                        | Assembly                  | Height                | Depth                                                                                | Width                      | Diameter                               |
|------------------------------------------|---------------------------|-----------------------|--------------------------------------------------------------------------------------|----------------------------|----------------------------------------|
| Bosnia and Herzegovina                   | Legs to be mounted        | 75 cm                 | 125 cm                                                                               | 125 cm                     | 125 cm                                 |
| Full length incl. extension leave(s)     |                           | Distance between legs | Distance sarg to floor                                                               | Distance tabletop to floor | Producer Aage Østergaard Møbelindustri |
| 225 cm                                   | 2 cm                      | 34.60 cm              | 67.50 cm                                                                             | 72.70 cm                   |                                        |
| Can be expanded with additional plates 2 | Country of origin         | Total Net Weight      | The parcel's measurements                                                            |                            |                                        |
|                                          | Bosnia and<br>Herzegovina | 147.50 kg             | The parcel's measurements 1: 0.13 m3, 57.0 kg<br>(D 73.0 cm, W 134.0 cm, H 13.0 cm)) |                            |                                        |
|                                          |                           |                       | The parcel's measurements 2: 0.13 m3, 57.0 kg<br>(D 73.0 cm, W 134.0 cm, H 13.0 cm)) |                            |                                        |
|                                          |                           |                       | The parcel's measurements 3: 0.10 m3, 20.0 kg<br>(D 42.0 cm, W 93.0 cm, H 26.0 cm))  |                            |                                        |
|                                          |                           |                       | The parcel's measurements 4: 0.10 m3, 20.0 kg<br>(D 42.0 cm, W 93.0 cm, H 26.0 cm))  |                            |                                        |

#### 03-102-02

Balance Dining Table Ø125 cm

Height

75 cm

Depth

125 cm

Width

125 cm

**Diameter** 125 cm

Full length incl. extension leave(s)

225 cm

Tabletop thickness

2 cm

Distance between legs

34.60 cm

Distance sarg to floor

67.50 cm

Distance tabletop to floor

72.70 cm **Producer** 

Aage Østergaard Møbelindustri A/S

Can be expanded with additional plates

2

Country of origin

Bosnia and Herzegovina