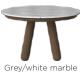

untry of origin

Bosnia and Herzegovina

**Total Net Weight** 147.50 kg

The parcel's measurements

The parcel's measurements 1: 0.13 m3, 57.0 kg (D 73.0 cm, W 134.0 cm, H 13.0 cm))
The parcel's measurements 2: 0.13 m3, 57.0 kg (D 73.0 cm, W 134.0 cm, H 13.0 cm))
The parcel's measurements 3: 0.10 m3, 20.0 kg (D 42.0 cm, W 93.0 cm, H 26.0 cm))
The parcel's measurements 4: 0.10 m3, 20.0 kg (D 42.0 cm, W 93.0 cm, H 26.0 cm))

#### 03-102-06

Balance Dining Table Extension Leaves - 2 pcs.



Length

50 cm **Width** 125 cm

Producer

Aage Østergaard Møbelindustri A/S

Country of origin

Bosnia and Herzegovina

Total Net Weight

33 kg

The parcel's measurements

The parcel's measurements 1: 0.12 m3, 35.0 kg (D 132.0 cm, W 72.0 cm, H 13.0 cm))

### Materials and surfaces

#### Top materia









Rase



Dark oiled oak, Solid