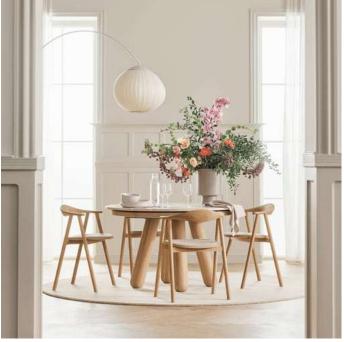

# Balance series

Designed by Michael H. Nielsen, Denmark

The Balance dining table, designed by Michael H. Nielsen, unites bold lines and design language with elegant and natural materials. The strong legs in  $FSC^{TM}$  certified oak function as a solid foundation for the luxurious stone tabletop, which is broken up by the solid oak extension leaves when extended. A striking dining table with refined proportions and details.

# Balance Dining Table Ø125 cm