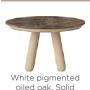

origin

Bosnia and Herzegovina

**Total Net Weight** 147.50 kg

The parcel's measurements

The parcel's measurements 1: 0.13 m3, 57.0 kg (D 73.0 cm, W 134.0 cm, H 13.0 cm))
The parcel's measurements 2: 0.13 m3, 57.0 kg (D 73.0 cm, W 134.0 cm, H 13.0 cm))
The parcel's measurements 3: 0.10 m3, 20.0 kg (D 42.0 cm, W 93.0 cm, H 26.0 cm))
The parcel's measurements 4: 0.10 m3, 20.0 kg (D 42.0 cm, W 93.0 cm, H 26.0 cm))

#### 03-102-06

Balance Dining Table Extension Leaves - 2 pcs.



Length

50 cm **Width** 125 cm

Producer

Aage Østergaard Møbelindustri A/S

Country of origin

Bosnia and Herzegovina

Total Net Weight

33 kg

The parcel's measurements

The parcel's measurements 1: 0.12 m3, 35.0 kg (D 132.0 cm, W 72.0 cm, H 13.0 cm))

### Materials and surfaces

#### Top materia









Rase



Dark oiled oak, Solid