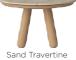

Country of origin

Bosnia and Herzegovina

**Total Net Weight** 147.50 kg

The parcel's measurements

The parcel's measurements 1: 0.13 m3, 57.0 kg (D 73.0 cm, W 134.0 cm, H 13.0 cm))
The parcel's measurements 2: 0.13 m3, 57.0 kg (D 73.0 cm, W 134.0 cm, H 13.0 cm))
The parcel's measurements 3: 0.10 m3, 20.0 kg (D 42.0 cm, W 93.0 cm, H 26.0 cm))
The parcel's measurements 4: 0.10 m3, 20.0 kg (D 42.0 cm, W 93.0 cm, H 26.0 cm))

#### 03-102-06

Balance Dining Table Extension Leaves - 2 pcs.



Length

50 cm **Width** 125 cm

Producer

Aage Østergaard Møbelindustri A/S

Country of origin

Bosnia and Herzegovina

Total Net Weight

33 kg

The parcel's measurements

The parcel's measurements 1: 0.12 m3, 35.0 kg (D 132.0 cm, W 72.0 cm, H 13.0 cm))

### Materials and surfaces

#### Top materia









Rase



Dark oiled oak, Solid