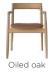

022:2005 - Domestic furniture - Seating - Determination of stability.

CAL TB 117-2013 - Determination of flammability resistance



### 02-141-01

Calma Upholstered Dining Chair



Height Armrest height 76.50 cm 65.50 cm Depth Back height

55 cm 76.50 cm Width Max weight capacity

110 kg Seat depth Producer

Hammel Furniture A/S 47 cm Seat height Country of origin

47.50 cm Total Net Weight 7.50 kg

### The parcel's measurements

The parcel's measurements 1: 0.29 m3, 9.1 kg (D 58.0 cm, W 61.0 cm, H 82.0 cm))

# Materials and surfaces

# Quattro by Spoor - Leather











# Sydney by Spoor - Leather













### Adria - Bouclé & texture









# Memory - Bouclé & texture







### Monza - Bouclé & texture







## Soil - Smooth weave









Revi - Bouclé & texture







oak