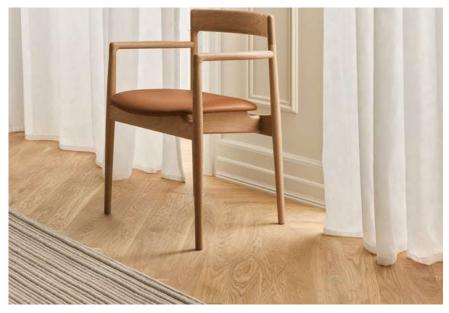

# Calma series

Designed by Studio Nooi, Italy

Calma is a timeless and elegant dining chair with a calm and relaxed character. Crafted with intricate joinery details that create a light and refined look, despite its sturdy build. Inspired by Nordic classics, the design harmoniously blends a minimalistic look and natural materials, emphasising smooth volumes and tactile sensations.

# Calma Upholstered Dining Chair

### 02-141-01

Calma Upholstered Dining Chair

Height Armrest height 76.50 cm 65.50 cm Depth Back height

55 cm 76.50 cm Width Max weight capacity

110 kg Seat depth Producer

Hammel Furniture A/S 47 cm Seat height Country of origin