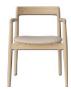

# Calma series

Designed by Studio Nooi, Italy

Calma is a timeless and elegant dining chair with a calm and relaxed character. Crafted with intricate joinery details that create a light and refined look, despite its sturdy build. Inspired by Nordic classics, the design harmoniously blends a minimalistic look and natural materials, emphasising smooth volumes and tactile sensations.

# Calma Upholstered Dining Chair

### 02-141-01

Calma Upholstered Dining Chair

Height Armrest height 76.50 cm 65.50 cm Depth Back height

55 cm 76.50 cm Width Max weight capacity

110 kg Seat depth Producer

Hammel Furniture A/S 47 cm Seat height Country of origin