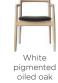

2:2005 - Domestic furniture - Seating - Determination of stability.

CAL TB 117-2013 - Determination of flammability resistance



### 02-141-01

Calma Upholstered Dining Chair



Height Armrest height 76.50 cm 65.50 cm Depth Back height

55 cm 76.50 cm Width Max weight capacity

110 kg Seat depth Producer

Hammel Furniture A/S 47 cm Seat height Country of origin

47.50 cm Total Net Weight 7.50 kg

### The parcel's measurements

The parcel's measurements 1: 0.29 m3, 9.1 kg (D 58.0 cm, W 61.0 cm, H 82.0 cm))

# Materials and surfaces

# Quattro by Spoor - Leather











# Sydney by Spoor - Leather













### Adria - Bouclé & texture









# Memory - Bouclé & texture







### Monza - Bouclé & texture







## Soil - Smooth weave









Revi - Bouclé & texture







oak