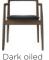

g. EN 1022:2005 - Domestic furniture - Seating - Determination of stability.

CAL TB 117-2013 - Determination of flammability resistance



### 02-141-01

Calma Upholstered Dining Chair



Height Armrest height 76.50 cm 65.50 cm Depth Back height

55 cm 76.50 cm Width Max weight capacity

110 kg Seat depth Producer

Hammel Furniture A/S 47 cm Seat height Country of origin

47.50 cm Total Net Weight 7.50 kg

### The parcel's measurements

The parcel's measurements 1: 0.29 m3, 9.1 kg (D 58.0 cm, W 61.0 cm, H 82.0 cm))

# Materials and surfaces

# Quattro by Spoor - Leather











# Sydney by Spoor - Leather













### Adria - Bouclé & texture









# Memory - Bouclé & texture







### Monza - Bouclé & texture







## Soil - Smooth weave









Revi - Bouclé & texture







oak