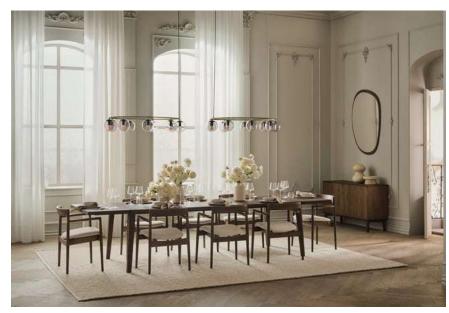

# Calma series

Designed by Studio Nooi, Italy

Calma is a timeless and elegant dining chair with a calm and relaxed character. Crafted with intricate joinery details that create a light and refined look, despite its sturdy build. Inspired by Nordic classics, the design harmoniously blends a minimalistic look and natural materials, emphasising smooth volumes and tactile sensations.

# Calma Upholstered Dining Chair