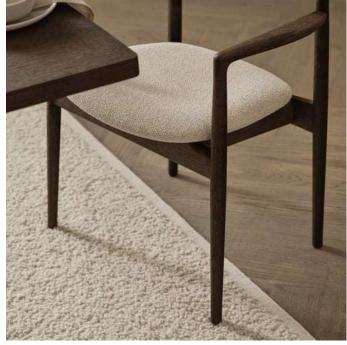

# Calma series

Designed by Studio Nooi, Italy

Calma is a timeless and elegant dining chair with a calm and relaxed character. Crafted with intricate joinery details that create a light and refined look, despite its sturdy build. Inspired by Nordic classics, the design harmoniously blends a minimalistic look and natural materials, emphasising smooth volumes and tactile sensations.

# Calma Upholstered Dining Chair