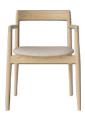

# Calma series

Designed by Studio Nooi, Italy

Calma is a timeless and elegant dining chair with a calm and relaxed character. Crafted with intricate joinery details that create a light and refined look, despite its sturdy build. Inspired by Nordic classics, the design harmoniously blends a minimalistic look and natural materials, emphasising smooth volumes and tactile sensations.

# Calma Upholstered Dining Chair

### 02-141-01

Calma Upholstered Dining Chair

Height Armrest height 76.50 cm 65.50 cm Depth Back height

55 cm 76.50 cm Width Max weight capacity

110 kg Seat depth Producer

Hammel Furniture A/S 47 cm Seat height Country of origin